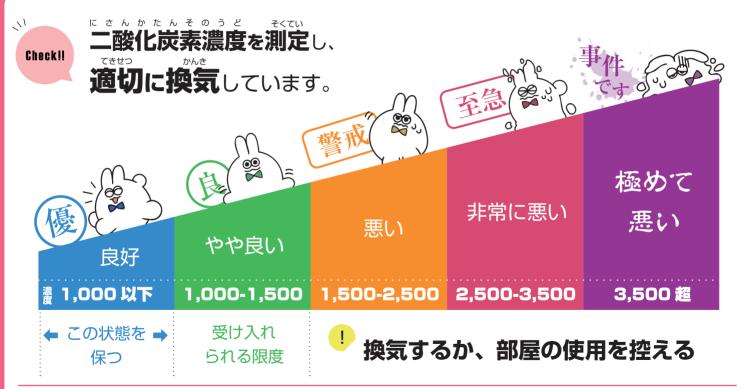

導入中

二酸化炭素濃度を測定し、適切に換気しています。

濃度 1,000 以下

1,000-1,500

1,500-2,500

2,500-3,500

3,500 超

# 書

状態

色

良好

やや良い

悪い

非常に悪い

極めて悪い

この状態を保つ

受け入れられる限度

換気するか、部屋の使用を控える