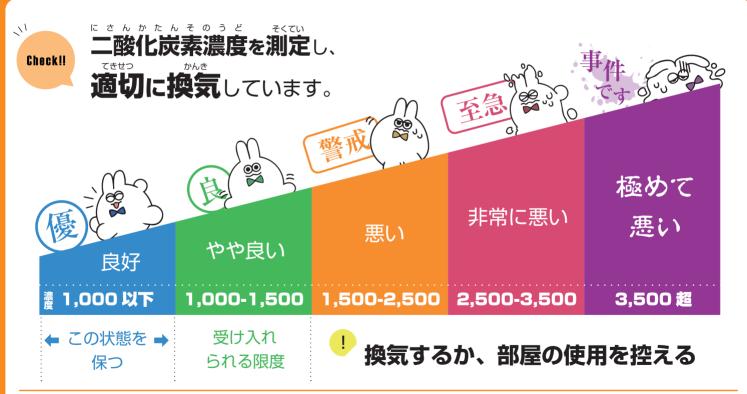

二酸化炭素濃度を測定し、適切に換気しています。

濃度 1,000 以下

1,000-1,500

1,500-2,500

2,500-3,500

3,500 超

é l

状態

#### 良好

やや良い

悪い

非常に悪い

極めて悪い

この状態を保つ

受け入れられる限度

換気するか、部屋の使用を控える