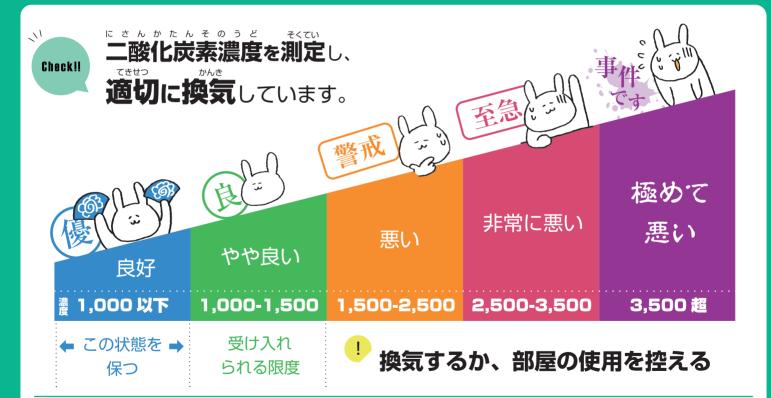

導入中

二酸化炭素濃度を測定し、適切に換気しています。

濃度 1,000 以下

1,000-1,500

1,500-2,500

2,500-3,500

3,500 超

# 書

状態

色

良好

やや良い

悪い

非常に悪い

極めて悪い

この状態を保つ

受け入れられる限度

換気するか、部屋の使用を控える