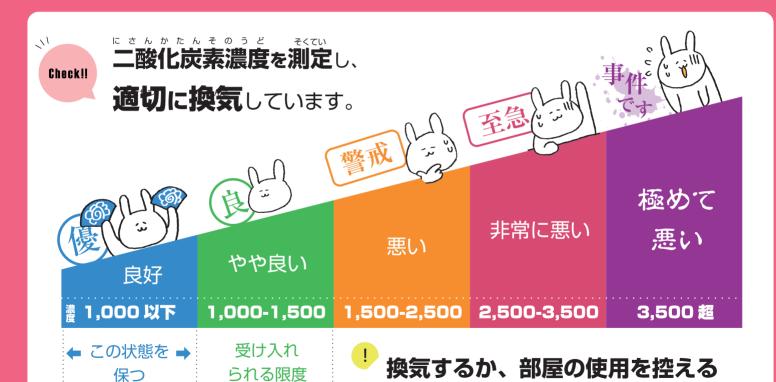

導入中

二酸化炭素濃度を測定し、適切に換気しています。

濃度 1,000 以下

1,000-1,500

1,500-2,500

2,500-3,500

3,500 超

# 書

状態

色

良好

やや良い

悪い

非常に悪い

極めて悪い

この状態を保つ

受け入れられる限度

換気するか、部屋の使用を控える