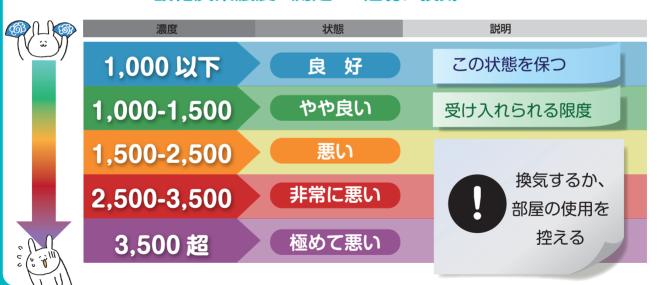

導入中

二酸化炭素濃度を測定し、適切に換気しています。

濃度 1,000 以下

1,000-1,500

1,500-2,500

2,500-3,500

3,500 超

# 書

状態

色

良好

やや良い

悪い

非常に悪い

極めて悪い

この状態を保つ

受け入れられる限度

換気するか、部屋の使用を控える