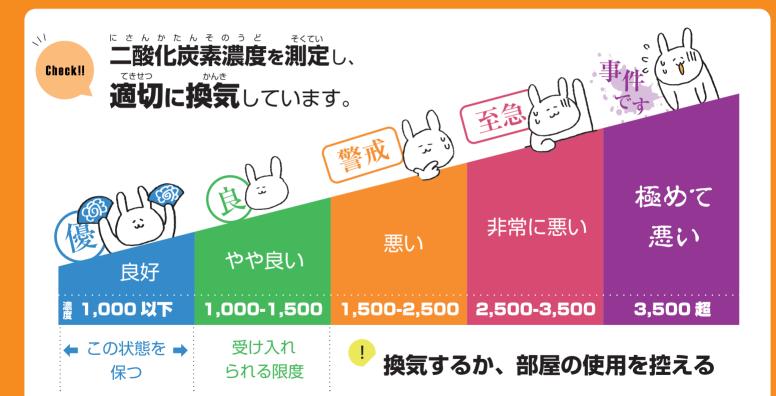

導入中

二酸化炭素濃度を測定し、適切に換気しています。

濃度 1,000 以下

1,000-1,500

1,500-2,500

2,500-3,500

3,500超

# 青

状態

色

良好 やや良い

悪い

非常に悪い

極めて悪い

この状態を保つ

受け入れられる限度

換気するか、部屋の使用を控える